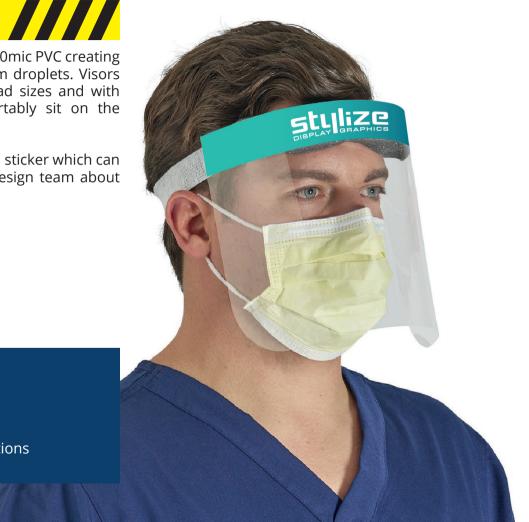

### **Face Visors**

Our face visors are made from 400mic PVC creating a physical barrier to protect from droplets. Visors are fully adjustable to fit all head sizes and with a foam headband they comfortably sit on the forehead.

We can brand these buy adding a sticker which can be cut to shape, speak to our design team about the possibilities for branding.

- 400mic PVC barrier
- Foam headband
- Branded or unbranded options