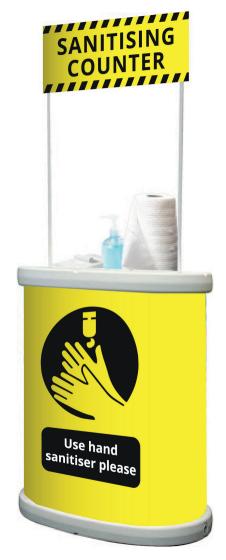

# **Sanitising Counters**

The Tornado counter is one of only a few promoter units that can be used outdoors thanks to its hollow base which can be filled with water or sand making it suitable for all weather conditions.

The Tornado is constructed from a lightweight plastic frame with fluted tambour graphic wrap making it a very portable promotions counter.

Additional features such as support poles and header panel give a brilliant finish and high visibility.

- Supplied graphics are easy to change
- Suitable for indoor and outdoor use
- Hollow base for sand or water ballast
- Moulded top has pen recess and water drainage notches