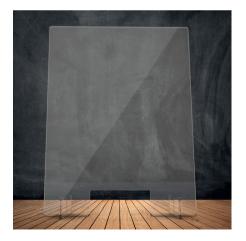

### **Protective Screens**

We have range of protective screens available in various sizes from simple 'Sneeze Guards' to full height industrial screens.

This sneeze guard is supplied as a self-assembly flat-pack kit and is made from board or clear plastic with rounded for extra safety.

Larger screens are perfect for the factory floor, other office environments and will help to achieve 2 metre social distancing measures whilst continuing to work.

- Made from board or clear plastic
- Foot supports slot into the screen to stabilise the unit
- Screens are supplied flat packed for ease of shipment and storage
- Keeps staff and customers safe
- Retail and Industrial versions available at various sizes.