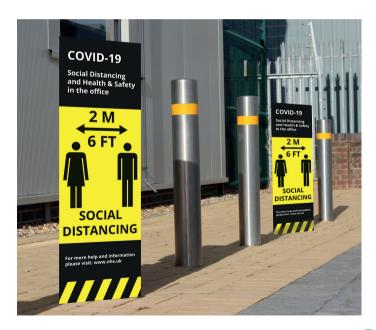

### **Bollard Covers**

Bollard covers are a great way to advertise your business but in these uncertain times they also create a great opportunity to incorporate social distancing measures and information.

These three-sided bollard covers are made from fluted polypropylene and come pre-creased with glue-free fastening tabs.

Each panel is 360mm wide and suitable for bollards up to 205mm in diameter.

- Sturdy 4mm fluted polypropylene
- Great reminder for social distancing
- Easy fastening with glue-free tabs
- Weather-proof