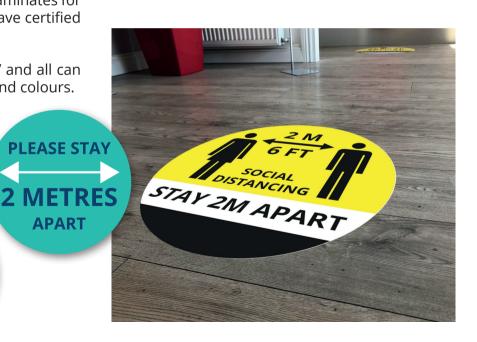

### **Floor Graphics**

Floor graphics have proved an essential asset for communicating social distancing measures. When it comes to highlighting the 2 metre distance measures and instructions it is the perfect place for your graphics.

**APART** 

We have 2-part systems with anti-slip laminates for those areas of higher footfall. These have certified anti-slip R-ratings.

Many items are available 'off the shelf' and all can be customised with your logo, brand and colours.

- Available in any size or custom shape
- Self-adhesive & easy to apply
- Scratch & scuff resistant
- Helps keep customers apart and safe