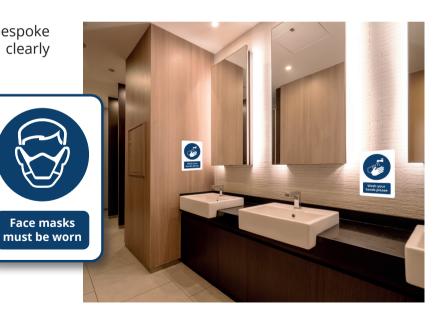

### **Safety Stickers**

With all of the new information that needs conveying in the current climate, stickers are by far the most versatile option.

Whether its social distancing, health and safety or general information, stickers can be made at any size or quantity to fit the various location requirements.

Our design team is on hand for any bespoke needs so we can ensure your message is clearly understood in every situation.

- Available in any size or custom shape
- Printed on bubble free vinyl for easy application
- Makes customers and employees aware of prevention practises