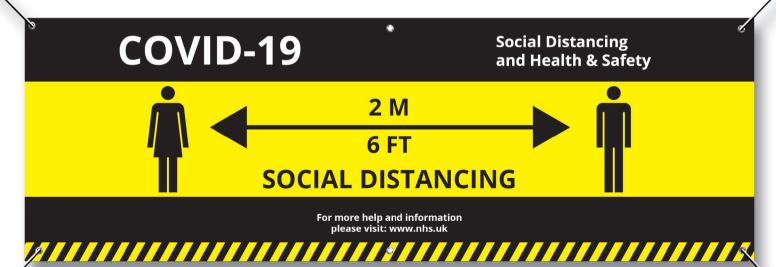

### **PVC Banners**

PVC banners (also known as vinyl banners) offer an effective and professional way to get your social distancing measure across quickly.

440gsm PVC banners are perfect for a semipermanent application. Printed in high-resolution full colour, our banners are finished with stitched hems and eyelets for hanging.

- Custom sizes
- Weather-proof and durable
- Indoor & outdoor use
- Fantastic value for money