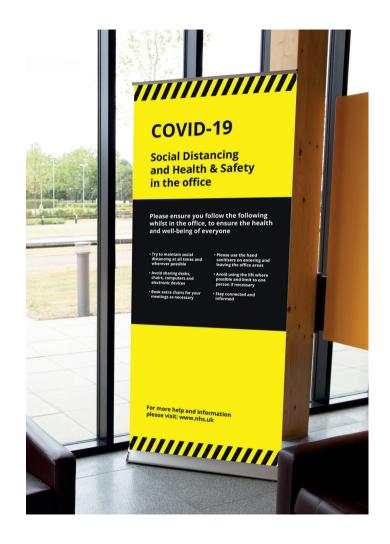

### **Roller Banners**

Our budget banner stands can be erected and ready to display quickly and easily.

With a choice of six widths 800mm, 850mm, 1000mm, 1200mm, 1500mm and 2000mm these banner stands are one our most popular systems, they are lightweight yet of strong construction.

The graphic is printed with uv fade resistant inks on anti-scuff, anti-curl, blockout material.

- Fantastic value for money
- Easily erected
- Can be used for room dividers
- Large display area
- Comes with carry bag for easy transport