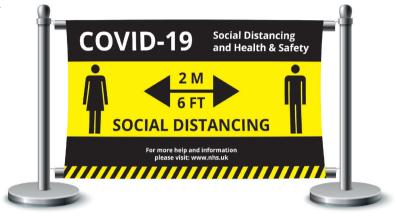

## Post & Pole Barriers

Our post and pole barriers are a great way of controlling crowds or the flow of foot traffic in order to ensure that social distancing is adhered to.

The barriers are made from top quality stainless steel components and banners are printed in full colour with fade resistant inks.

Durable rubber base edges prevent damage to both base, floor and gives the option to 'roll' rather than lift when repositioning.

Barrier posts are supplied for self-assembly and should take no longer than 10 minutes.

- Easy clip in cross rails
- Indoor & outdoor use
- Easy to assemble
- Banners are quick and easy to change