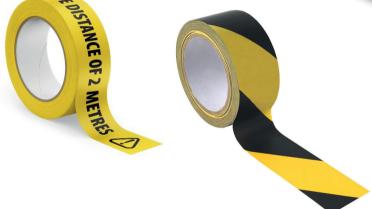

### **Hazard Tapes**

Areas of your workplace may need to be 'sectionedoff' or made 'out-of-bounds'. Hazard tapes are perfect for this.

The tapes can be used to close entrances or door ways and direct foot fall.

There are two variations available: black and yellow hazard and 2 metre social distancing.

# **Product Specifications**

- Tapes suitable for floors are great to alert your staff and visitors to social distancing measures
- Different variants are available and will depend on current availability