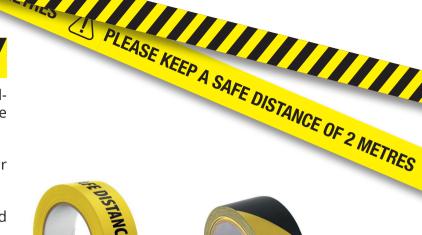

### **Hazard Tapes**

Areas of your workplace may need to be 'sectionedoff' or made 'out-of-bounds'. Hazard tapes are perfect for this.

The tapes can be used to close entrances or door ways and direct foot fall.

There are two variations available: black and yellow hazard and 2 metre social distancing.

# **Product Specifications**

- Tapes suitable for floors are great to alert your staff and visitors to social distancing measures
- Different variants are available and will depend on current availability