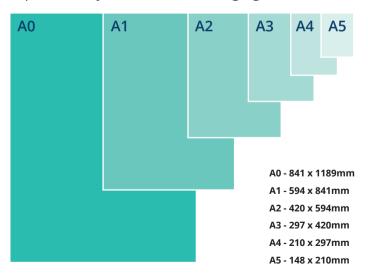

### **Posters**

Available as either paper or self-adhesive vinyl, our posters are quick and easy to pin or stick-up. We can print these in all standard 'A' sizes from A5 to A0.

We can use the generic design opposite or add your company brand guidelines and logo.

Our design team will be able to help with any aspects that you would like changing.