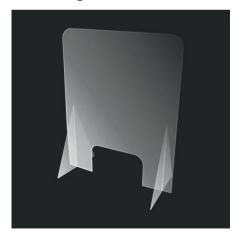

### **Protective Screens**

We have range of protective screens available in various sizes from simple 'Sneeze Guards' to full height industrial screens.

This sneeze guard is supplied as a self-assembly flat-pack kit and is made from board or clear plastic with rounded for extra safety.

Larger screens are perfect for the factory floor, other office environments and will help to achieve 2 metre social distancing measures whilst continuing to work.

- Made from board or clear plastic
- Foot supports slot into the screen to stabilise the unit
- Screens are supplied flat packed for ease of shipment and storage
- Keeps staff and customers safe
- Retail and Industrial versions available at various sizes.