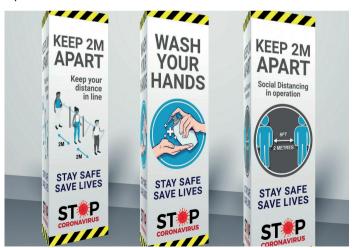

### **Roller Banners**

Our budget banner stands can be erected and ready to display quickly and easily.

With a choice of six widths 800mm, 850mm, 1000mm, 1200mm, 1500mm and 2000mm these banner stands are one our most popular systems, they are lightweight yet of strong construction.

The graphic is printed with uv fade resistant inks on anti-scuff, anti-curl, blockout material.

- Fantastic value for money
- Easily erected
- Can be used for room dividers
- Large display area
- Comes with carry bag for easy transport

### **Posters**

Available as either paper or self-adhesive vinyl, our posters are quick and easy to pin or stick-up. We can print these in all standard 'A' sizes from A5 to A0.

We can use the generic design opposite or add your company brand guidelines and logo.