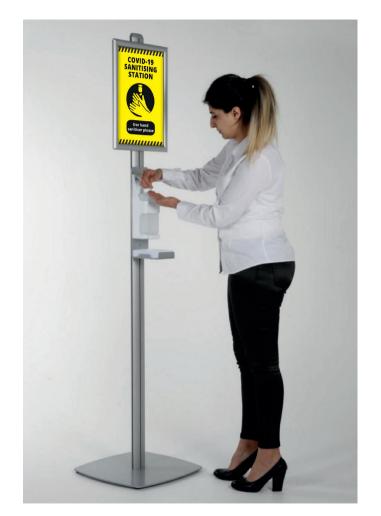

# **Dispensing Stations**

Our free-standing hand sanitiser dispenser lets you promote better hygiene to staff or customers by encouraging them to wash their hands more often.

Standing around 185cm/6' in height, this tall and eye-catching unit features a stylish aluminium poster frame and a pump-action hand sanitiser unit with a one-litre capacity.

- Desk/counter top and free-standing versions available
- Fully bespoke variations available to suit your needs