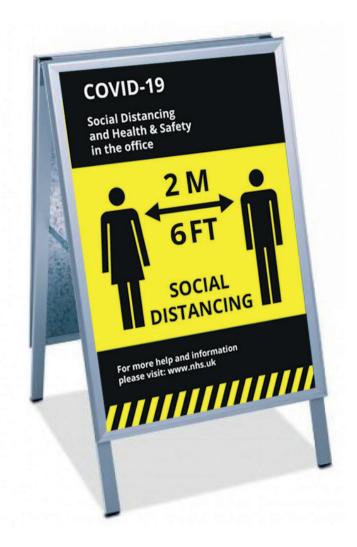

### **Pavement Signs**

Use pavement and A-board Covid-19 outdoor safety signs to keep your customers informed of your current opening hours, restrictions and regulations which keeps them safe and compliant with Government guidance when in or near your business premises.

Our pavement signs have been designed for outdoor usage, are weatherproof and sturdy.

They can be regularly cleaned with warm soapy water which helps eradicate the coronavirus from surfaces.

- Sturdy aluminium frame
- 2 posters included
- · Indoor & outdoor use
- Easy to replace graphics