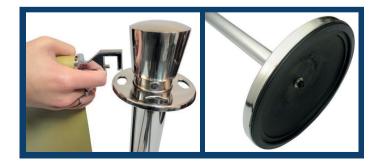

## Post & Pole Barriers

Our post and pole barriers are a great way of controlling crowds or the flow of foot traffic in order to ensure that social distancing is adhered to.

The barriers are made from top quality stainless steel components and banners are printed in full colour with fade resistant inks.

Durable rubber base edges prevent damage to both base, floor and gives the option to 'roll' rather than lift when repositioning.

Barrier posts are supplied for self-assembly and should take no longer than 10 minutes.

- Easy clip in cross rails
- Indoor & outdoor use
- Easy to assemble
- Banners are quick and easy to change